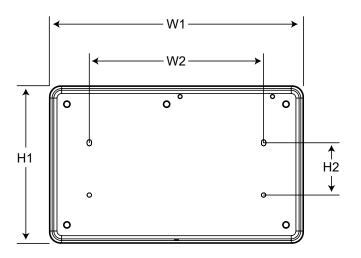

FOR COMPLETE PRODUCT SPECIFICATIONS, REFER TO EACH INDIVIDUAL MODULE'S SPEC SHEET

| DIMENSIONS      |    | 50 AMP (G0070000) | 100 AMP (G0070060) |
|-----------------|----|-------------------|--------------------|
| HEIGHT (IN/MM)  | H1 | 6.17 / 156.8      | 7.0 / 178.5        |
|                 | H2 | 2.36 / 60         | 2.4 / 61           |
| WIDTH (IN/MM)   | W1 | 7.06 / 179.4      | 11.39 / 289.4      |
|                 | W2 | 4.72 / 120        | 7.8 / 200          |
| DEPTH (IN/MM)   |    | 3.7 / 94          | 5.3 / 136.9        |
| WEIGHT (LBS/KG) |    | 2.06 / 0.94       | 5.3 / 2.4          |