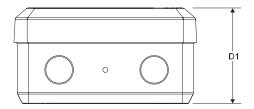

FOR COMPLETE PRODUCT SPECIFICATIONS, REFER TO EACH INDIVIDUAL MODULE'S SPEC SHEET

| DIMENSIONS      |    | 50 AMP (G0070000) | 100 AMP (G0070060) |
|-----------------|----|-------------------|--------------------|
| HEIGHT (IN/MM)  | H1 | 6.17 / 156.8      | 7.0 / 178.5        |
|                 | H2 | 2.36 / 60         | 2.4 / 61           |
| WIDTH (IN/MM)   | W1 | 7.06 / 179.4      | 11.39 / 289.4      |
|                 | W2 | 4.72 / 120        | 7.8 / 200          |
| DEPTH (IN/MM)   |    | 3.7 / 94          | 5.3 / 136.9        |
| WEIGHT (LBS/KG) |    | 2.06 / 0.94       | 5.3 / 2.4          |