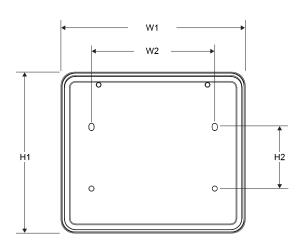

FOR COMPLETE PRODUCT SPECIFICATIONS, REFER TO EACH INDIVIDUAL MODULE'S SPEC SHEET

| DIMENSIONS      |    | 50 AMP (G0070000) | 100 AMP (G0070060) |
|-----------------|----|-------------------|--------------------|
| HEIGHT (IN/MM)  | H1 | 6.17 / 156.8      | 7.0 / 178.5        |
|                 | H2 | 2.36 / 60         | 2.4 / 61           |
| WIDTH (IN/MM)   | W1 | 7.06 / 179.4      | 11.39 / 289.4      |
|                 | W2 | 4.72 / 120        | 7.8 / 200          |
| DEPTH (IN/MM)   |    | 3.7 / 94          | 5.3 / 136.9        |
| WEIGHT (LBS/KG) |    | 2.06 / 0.94       | 5.3 / 2.4          |