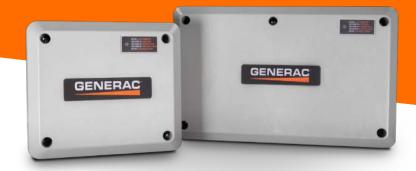

## SMART MANAGEMENT MODULES

50A Smart Management Module Model #: 7000 UPC: 696471070002

100A Smart Management Module Model #: 7006 UPC: 696471077520

Generac's Smart Management Modules (SMMs) allow PWRcell<sup>™</sup> to make the most of its leading backup power and capacity by helping to manage power usage and to prevent overload. A PWRcell system can be augmented with up to eight individual Smart Management Modules. SMMs do not require additional control devices for operation.