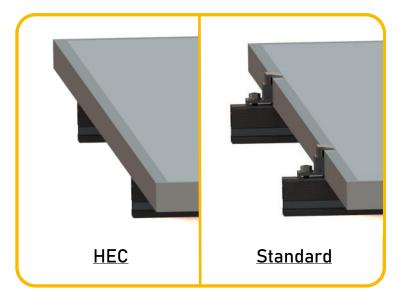

# Hidden End Clamp

Module Clamp

#### **ADVANTAGES**

- Rails can be trimmed flush with modules
- Single tool install
- Improves trim kit and critter guard install
- Compatible at rail ends or mid-span

The Fast-Rack Hidden End Clamp (HEC) is a concealed module clamp that integrates seamlessly with the Fast-Rack Ultra rail system. The HEC mounts underneath the module, making it completely hidden. It can be installed anywhere along the rail, and allows ends to be trimmed flush with the module for the cleanest installs possible.

### ✓ Concealed Design

The HEC installs underneath the module and clamps from the inside. Concealed design has superior aesthetics, while leaving the fastener accessible for easy installation.

## ✓ Versatile Installation

Allows rails to be trimmed flush with the edge of the modules for clean installs. Compatible mid-span and easily configurable as a left or right.

Durable: Every component has been tested to ensure quality, even in Canada's most extreme environments