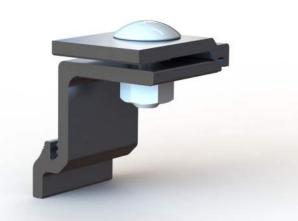

# Hidden End Clamp

Module Clamp

#### **ADVANTAGES**

- Rails can be trimmed flush with modules
- Single tool install
- Improves trim kit and critter guard install
- Compatible at rail ends or mid-span

The Fast-Rack Hidden End Clamp (HEC) is a concealed module clamp that integrates seamlessly with the Fast-Rack Ultra rail system. The HEC mounts underneath the module, making it completely hidden. It can be installed anywhere along the rail, and allows ends to be trimmed flush with the module for the cleanest installs possible.

### ✓ Concealed Design

The HEC installs underneath the module and clamps from the inside. Concealed design has superior aesthetics, while leaving the fastener accessible for easy installation.

## ✓ Versatile Installation

Allows rails to be trimmed flush with the edge of the modules for clean installs. Compatible mid-span and easily configurable as a left or right.

Durable: Every component has been tested to ensure quality, even in Canada's most extreme environments