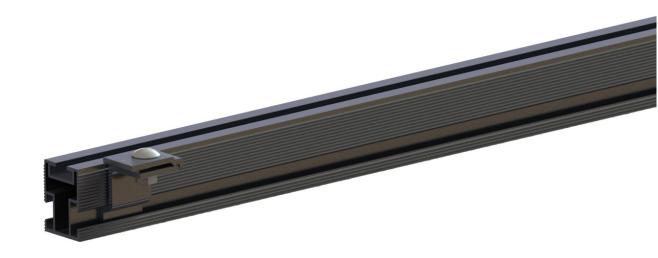

#### **ADVANTAGES**

- Rails can be trimmed flush with modules
- Single tool install
- Improves trim kit and critter guard install
- Compatible at rail ends or mid-span

The Fast-Rack Hidden End Clamp (HEC) is a concealed module clamp that integrates seamlessly with the Fast-Rack Ultra rail system. The HEC mounts underneath the module, making it completely hidden. It can be installed anywhere along the rail, and allows ends to be trimmed flush with the module for the cleanest installs possible.

## ✓ Versatile Installation

Allows rails to be trimmed flush with the edge of the modules for clean installs. Compatible mid-span and easily configurable as a left or right.

Durable: Every component has been tested to ensure quality, even in Canada's most extreme environments