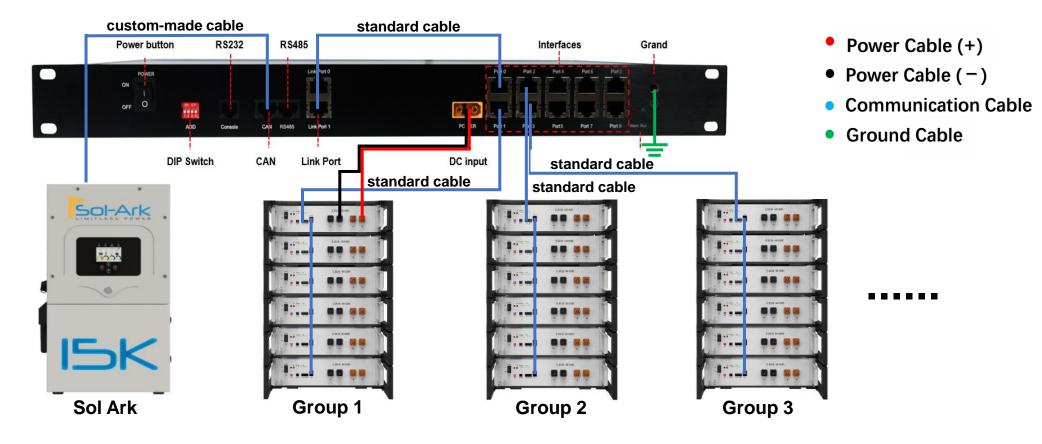

### **1. Cable Connection -- Sol Ark**

custom-made cable : BMS CAN Bus port of Sol Ark inverter to CAN port of hub standard cable : Link Port 1 of hub to Port 0 of hub standard cable : CAN port of the Master battery of Group 1 to Port 1 of hub standard cable : CAN port of the Master battery of Group 2 to Port 2 of hub standard cable : CAN port of the Master battery of Group 3 to Port 3 of hub standard cable : Link 1 port of Master battery to Link 0 port of slave battery ...... +/- power cables: DC input terminal of hub to DC terminals of any battery