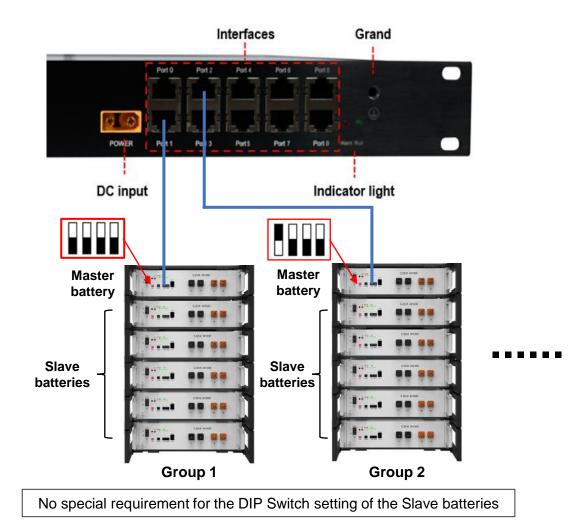

### **1. Cable Connection -- Sol Ark**

custom-made cable : BMS CAN Bus port of Sol Ark inverter to CAN port of hub standard cable : Link Port 1 of hub to Port 0 of hub standard cable : CAN port of the Master battery of Group 1 to Port 1 of hub standard cable : CAN port of the Master battery of Group 2 to Port 2 of hub standard cable : CAN port of the Master battery of Group 3 to Port 3 of hub standard cable : Link 1 port of Master battery to Link 0 port of slave battery ...... +/- power cables: DC input terminal of hub to DC terminals of any battery

#### **DIP Switch of Master battery**

| Group1 | Group5 |  |
|--------|--------|--|
| Group2 | Group6 |  |
| Group3 | Group7 |  |
| Group4 | Group8 |  |

(4-digit DIP)

| Group1 | Group5 |  |
|--------|--------|--|
| Group2 | Group6 |  |
| Group3 | Group7 |  |
| Group4 | Group8 |  |

### (6-digit DIP)