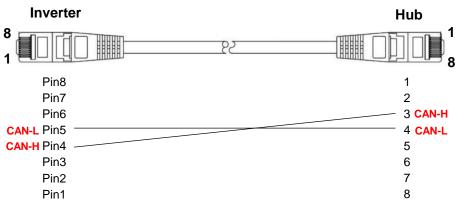

### 2. Communication Cable Pin Number -- Sol Ark

#### Hub to Inverter

Sol Ark

**RS485B** 

RS485A

Н

L

**RS485A** 

**RS485B** 