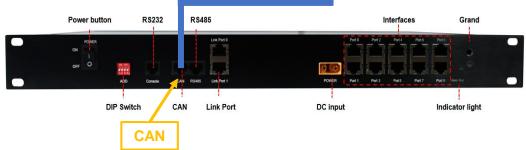

### **1. Cable Connection -- Sol Ark**

custom-made cable : BMS CAN Bus port of Sol Ark inverter to CAN port of hub standard cable : Link Port 1 of hub to Port 0 of hub standard cable : CAN port of the Master battery of Group 1 to Port 1 of hub standard cable : CAN port of the Master battery of Group 2 to Port 2 of hub standard cable : CAN port of the Master battery of Group 3 to Port 3 of hub standard cable : Link 1 port of Master battery to Link 0 port of slave battery ...... +/- power cables: DC input terminal of hub to DC terminals of any battery

### 2. Communication Cable Pin Number -- Sol Ark

#### Hub to Inverter

Sol Ark

**RS485B** 

RS485A

Н

L

**RS485A** 

**RS485B** 

## **3. DIP Switch Setting– Sol Ark**