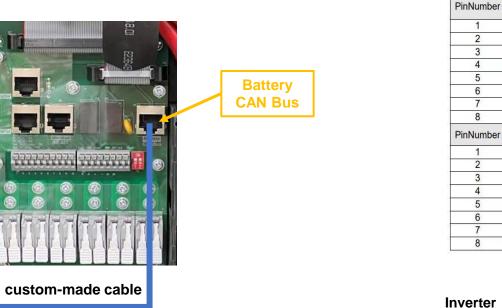

### **1. Cable Connection -- Sol Ark**

custom-made cable : BMS CAN Bus port of Sol Ark inverter to CAN port of hub standard cable : Link Port 1 of hub to Port 0 of hub standard cable : CAN port of the Master battery of Group 1 to Port 1 of hub standard cable : CAN port of the Master battery of Group 2 to Port 2 of hub standard cable : CAN port of the Master battery of Group 3 to Port 3 of hub standard cable : Link 1 port of Master battery to Link 0 port of slave battery ...... +/- power cables: DC input terminal of hub to DC terminals of any battery

### 2. Communication Cable Pin Number -- Sol Ark