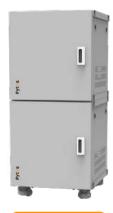

### Mechanical

| Load capacity      | 3 * V5°/ 3 * V5°α                            |
|--------------------|----------------------------------------------|
| Dimensions(L*W*H)  | 533 × 616 × 650 mm / 21.0 × 24.3 x 25.6 inch |
| Weight             | 42.2 kg / 93 lbs                             |
| Mount              | Floor mount                                  |
| Enclosure rating   | IP20                                         |
| Enclosure material | SGCC(Galvanized steel)                       |
| Cooling            | Natural convection                           |

### **Multi Combinations Customized**

Mobile Cabinet

Scalable System