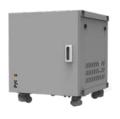

### Mechanical

| Load capacity      | 3 * V5°/ 3 * V5°α                            |
|--------------------|----------------------------------------------|
| Dimensions(L*W*H)  | 533 × 616 × 650 mm / 21.0 × 24.3 x 25.6 inch |
| Weight             | 42.2 kg / 93 lbs                             |
| Mount              | Floor mount                                  |
| Enclosure rating   | IP20                                         |
| Enclosure material | SGCC(Galvanized steel)                       |
| Cooling            | Natural convection                           |

### **Multi Combinations Customized**

Mobile Cabinet

Scalable System