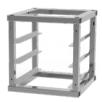

### Mechanical

| Load capacity      | 3 * V5°/ 3 * V5°α                            |
|--------------------|----------------------------------------------|
| Dimensions(L*W*H)  | 533 × 616 × 650 mm / 21.0 × 24.3 x 25.6 inch |
| Weight             | 42.2 kg / 93 lbs                             |
| Mount              | Floor mount                                  |
| Enclosure rating   | IP20                                         |
| Enclosure material | SGCC(Galvanized steel)                       |
| Cooling            | Natural convection                           |

### **Multi Combinations Customized**

Mobile Cabinet

Scalable System