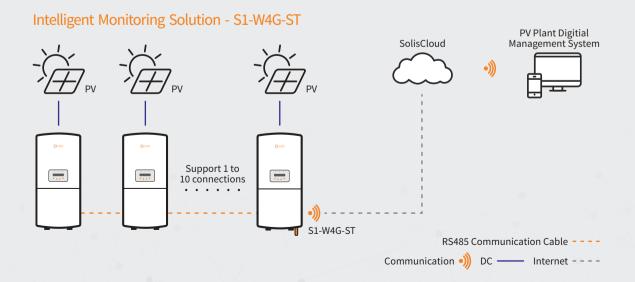

# S1-W4G-ST

Accessories - Solis Data Logging Stick

>> Use RS485 communication method to connect the inverters, up to 10 inverters can be connected at the same time. Data communication with the monitoring system through wireless WiFi network or 4G, which can realize remote control and monitoring. The network transmits intuitive data, which is convenient for customers to monitor anytime and anywhere.