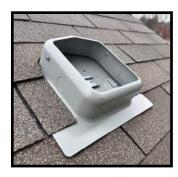

## **0599 Specification Sheet**

The Original Roof Mount PV Junction Box

## **0599 Specifications**

- 20 gauge G90 galvanized steel, powder coated black or gray
- Seamless draw (stamped) with a 13" x 12" flashing
- 2.6" height with an interior workspace of 140 cubic inches
- Approximate weight of 2.5lb
- 35mm slotted din rail, installed
- Five roof deck knockouts, size (3) .5", (1) .75" and (1) 1"
- Slotted cover with one preinstalled set screw
- Four, .75" knockouts; one in the left and right sidewall and two in the bottom sidewall
- Updated shape to minimize rooftop nail obstructions
- Ground block installed