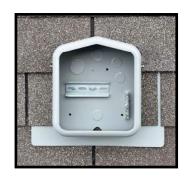

## **0599 Specifications**

- 20 gauge G90 galvanized steel, powder coated black or gray
- Seamless draw (stamped) with a 13" x 12" flashing
- 2.6" height with an interior workspace of 140 cubic inches
- Approximate weight of 2.5lb
- 35mm slotted din rail, installed
- Five roof deck knockouts, size (3) .5", (1) .75" and (1) 1"
- Slotted cover with one preinstalled set screw
- Four, .75" knockouts; one in the left and right sidewall and two in the bottom sidewall
- Updated shape to minimize rooftop nail obstructions
- Ground block installed