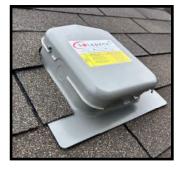

## **0599 Specification Sheet**

The Original Roof Mount PV Junction Box

## **0599 Specifications**

- 20 gauge G90 galvanized steel, powder coated black or gray
- Seamless draw (stamped) with a 13" x 12" flashing
- 2.6" height with an interior workspace of 140 cubic inches
- Approximate weight of 2.5lb
- 35mm slotted din rail, installed
- Five roof deck knockouts, size (3) .5", (1) .75" and (1) 1"
- Slotted cover with one preinstalled set screw
- Four, .75" knockouts; one in the left and right sidewall and two in the bottom sidewall
- Updated shape to minimize rooftop nail obstructions
- Ground block installed