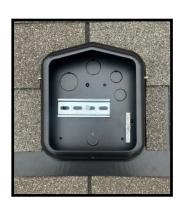

## **0599 Specifications**

- 20 gauge G90 galvanized steel, powder coated black or gray
- Seamless draw (stamped) with a 13" x 12" flashing
- 2.6" height with an interior workspace of 140 cubic inches
- Approximate weight of 2.5lb
- 35mm slotted din rail, installed
- Five roof deck knockouts, size (3) .5", (1) .75" and (1) 1"
- Slotted cover with one preinstalled set screw
- Four, .75" knockouts; one in the left and right sidewall and two in the bottom sidewall
- Updated shape to minimize rooftop nail obstructions
- Ground block installed