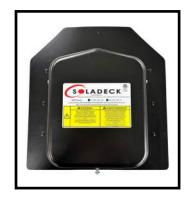

## **0599 Specification Sheet**

The Original Roof Mount PV Junction Box

## 0599 Ratings

- Conforms to UL 1741 Standard
- UL50 Type 3R, 11th edition electrical equipment enclosures
- CSA C22.2 No. 290 Nema Type 3R
- 600 VDC/80 amps
- 240 VAC/80 amps
- Ambient temperature rating (-35°C) (+75°C)
- 2/12—12/12 slopes

## **0599 Specifications**

- 20 gauge G90 galvanized steel, powder coated black or gray
- Seamless draw (stamped) with a 13" x 12" flashing
- 2.6" height with an interior workspace of 140 cubic inches
- Approximate weight of 2.5lb
- 35mm slotted din rail, installed
- Five roof deck knockouts, size (3) .5", (1) .75" and (1) 1"
- Slotted cover with one preinstalled set screw
- Four, .75" knockouts; one in the left and right sidewall and two in the bottom sidewall
- Updated shape to minimize rooftop nail obstructions
- Ground block installed