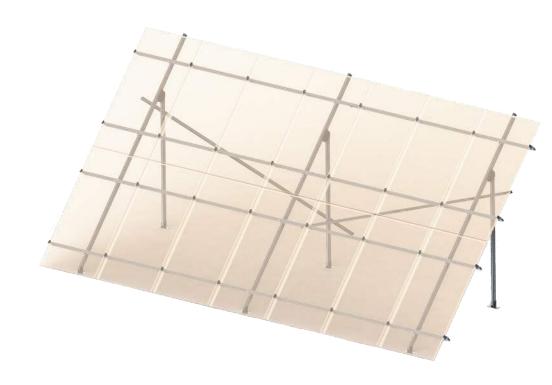

#### **ADVANTAGES**

- Up to 10' spans between foundations
- Modular array building
- Designed for fast installation
- Flexible ground clearance

The Fast-Rack GMX ground mount is a modular approach to building ground-mounted solar arrays. The GMX allows freedom to expand your array to any size. Optional tilt angles optimize generation for your location. Compatible with any type of foundation; beams piers, piles or concrete.

### GMX — Fixed Ground Mount

#### ✓ Modular

The GMX is a modular ground-mount that allows expansion to fit any size. Standard components allow additional legs to be added to any system.

#### ✓ Universal Module Fitment

The Fast-Rack HD rails allow infinite adjustability to fit any module. Simple shift the rails to the required position to match the module.

# **☑** Foundation Compatibility

The GMX can be configured to mount to any type of foundation, from helical piles and ground screws, to concrete pads and piers.

**Durable:** Every component has been tested to ensure quality, even in Canada's most extreme environments