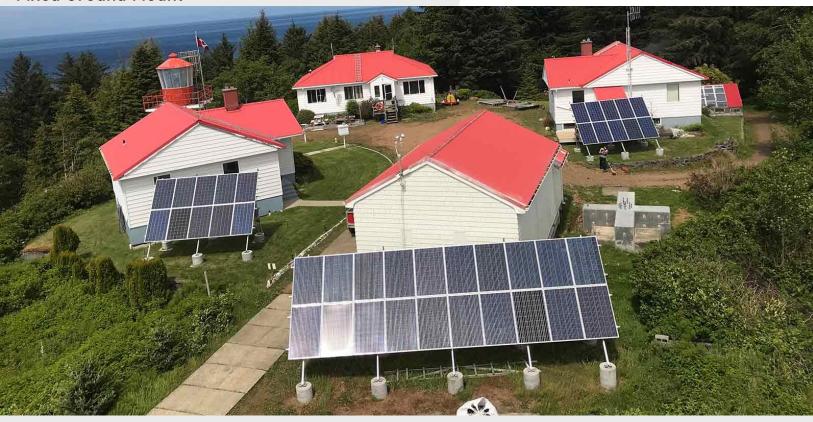

#### **ADVANTAGES**

- Up to 10' spans between foundations
- Modular array building
- Designed for fast installation
- Flexible ground clearance

The Fast-Rack GMX ground mount is a modular approach to building ground-mounted solar arrays. The GMX allows freedom to expand your array to any size. Optional tilt angles optimize generation for your location. Compatible with any type of foundation; beams piers, piles or concrete.

# **☑** Foundation Compatibility

The GMX can be configured to mount to any type of foundation, from helical piles and ground screws, to concrete pads and piers.

**Durable:** Every component has been tested to ensure quality, even in Canada's most extreme environments