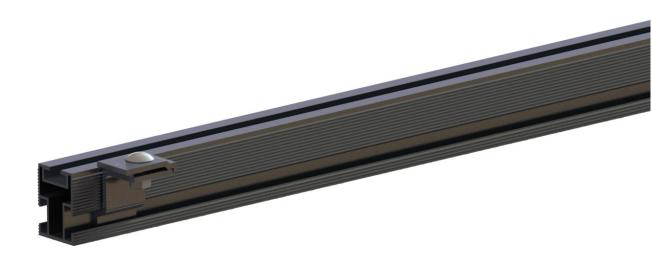

#### **ADVANTAGES**

- Rails can be trimmed flush with modules
- Single tool install
- Improves trim kit and critter guard install
- Compatible at rail ends or mid-span

The Fast-Rack Hidden End Clamp (HEC) is a concealed module clamp that integrates seamlessly with the Fast-Rack Ultra rail system. The HEC mounts underneath the module, making it completely hidden. It can be installed anywhere along the rail, and allows ends to be trimmed flush with the module for the cleanest installs possible.

## ☑ Concealed Design

The HEC installs underneath the module and clamps from the inside. Concealed design has superior aesthetics, while leaving the fastener accessible for easy installation.