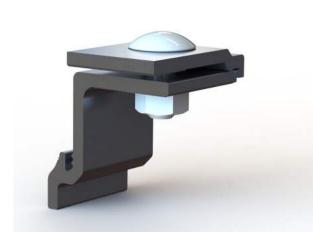

## ☑ Concealed Design

The HEC installs underneath the module and clamps from the inside. Concealed design has superior aesthetics, while leaving the fastener accessible for easy installation.

Bankable: Fast installations and low cost solutions keep your projects on track.

Protected: Every Fast-Rack product is covered by our standard 10-year warranty.

| Specifications |                           |
|----------------|---------------------------|
| Style          | Hidden End Clamp          |
| Attachment     | Single 5/16" Bolt         |
| Configuration  | Left and Right            |
| Bonding        | Integrated                |
| Materials      | Aluminum, Stainless Steel |