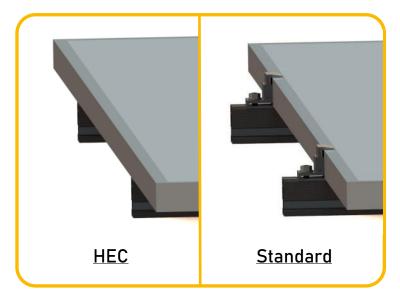

#### **ADVANTAGES**

- Rails can be trimmed flush with modules
- Single tool install
- Improves trim kit and critter guard install
- Compatible at rail ends or mid-span

The Fast-Rack Hidden End Clamp (HEC) is a concealed module clamp that integrates seamlessly with the Fast-Rack Ultra rail system. The HEC mounts underneath the module, making it completely hidden. It can be installed anywhere along the rail, and allows ends to be trimmed flush with the module for the cleanest installs possible.

## ✓ Versatile Installation

Allows rails to be trimmed flush with the edge of the modules for clean installs. Compatible mid-span and easily configurable as a left or right.

Durable: Every component has been tested to ensure quality, even in Canada's most extreme environments