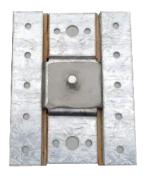

## ☑ Secure Attachment

The Talon is fastened to the roof deck using  $10 \times \#10$  metal screws. This distributes the load and eliminates the requirement to fasten into a truss.

#### ☑ Redundant Waterseal

A combination of an aluminum flashing and sealing gaskets on either side of the Talon ensure a watertight solution every time.

| Specifications     |                                                     |  |
|--------------------|-----------------------------------------------------|--|
| Waterseal          | Aluminum flashing & sealing gaskets                 |  |
| Attachment         | 10 x #10 1-1/2" pan head square drive metal screws* |  |
| Option Attachment  | 2 x 5/16" lag screws for trusses                    |  |
| Components         | Talon, L-Foot*, Flashing                            |  |
| Engineering        | Pull-out testing to meet extreme loads              |  |
| Rail Compatibility | Fast-Rack Ultra & HD Rails                          |  |
| Materials          | Aluminum, Galvanized Steel                          |  |