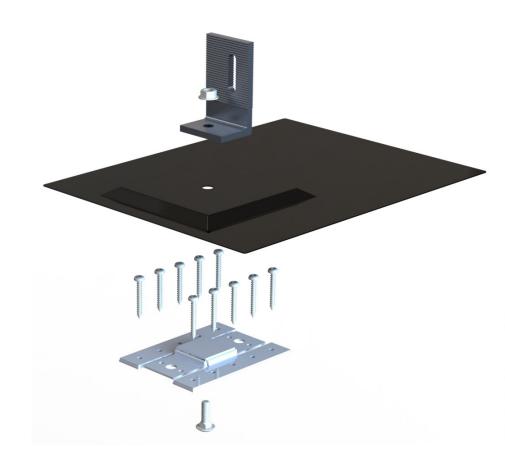

## ☑ Secure Attachment

The Talon is fastened to the roof deck using  $10 \times \#10$  metal screws. This distributes the load and eliminates the requirement to fasten into a truss.

#### ☑ Redundant Waterseal

A combination of an aluminum flashing and sealing gaskets on either side of the Talon ensure a watertight solution every time.

| Specifications     |                                                     |  |
|--------------------|-----------------------------------------------------|--|
| Waterseal          | Aluminum flashing & sealing gaskets                 |  |
| Attachment         | 10 x #10 1-1/2" pan head square drive metal screws* |  |
| Option Attachment  | 2 x 5/16" lag screws for trusses                    |  |
| Components         | Talon, L-Foot*, Flashing                            |  |
| Engineering        | Pull-out testing to meet extreme loads              |  |
| Rail Compatibility | Fast-Rack Ultra & HD Rails                          |  |
| Materials          | Aluminum, Galvanized Steel                          |  |