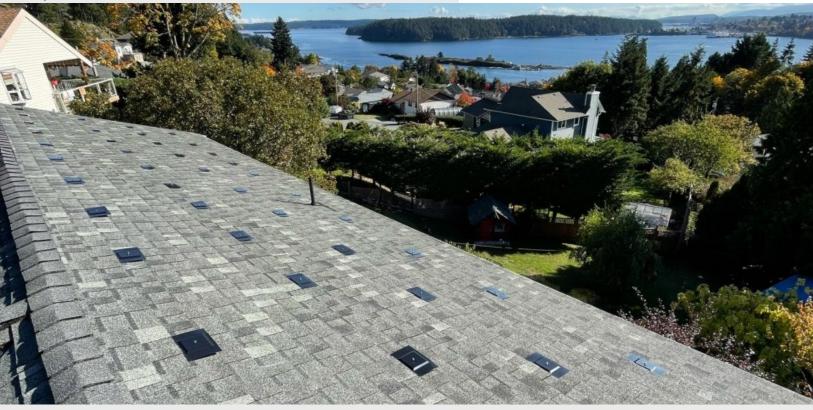

## **ADVANTAGES**

- No truss locating required
- Fully engineered
- Multi-screw connection distributes loads
- Integrated water sealing gasket

The Fast-Rack Talon is a rafterless PV mounting attachment system that integrates seamlessly with the Fast-Rack Ultra rail system. The Talon allows L-Feet to be installed anywhere on your roof—not just over rafters. This system eliminates hunting for trusses, predrilling and accidental misses; saving you time on every install.

## ☑ Quick Installation

The Talon eliminates rafter hunting, predrilling and precise measuring across the roof. Fast, hassle-free installs keep your crew moving.

**Durable:** Every component has been tested to ensure quality, even in Canada's most extreme environments