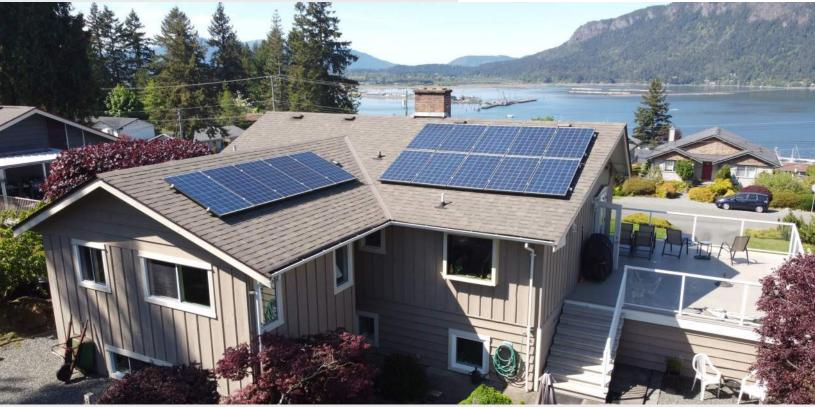

## ULTRA - SLOPED ROOF MOUNT

The Fast-Rack Ultra is a complete rail-based mounting system for sloped roofs. The full kit includes rails, mid and end clamps, L-feet, splices, bonding straps and ground lugs.

The Ultra is compatible with the following mounting options:

- ✓ Talon (rafterless)
- ✓ Lag Screw
- S-5! Clamp

**Durable:** Every component has been tested to ensure quality, even in Canada's most extreme environments