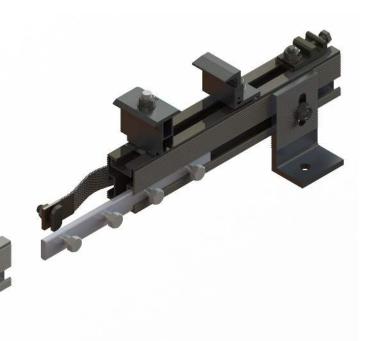

## ULTRA - SLOPED ROOF MOUNT

The Fast-Rack Ultra is a complete rail-based mounting system for sloped roofs. The full kit includes rails, mid and end clamps, L-feet, splices, bonding straps and ground lugs.

The Ultra is compatible with the following mounting options:

- ✓ Talon (rafterless)
- ✓ Lag Screw
- S-5! Clamp

**Durable:** Every component has been tested to ensure quality, even in Canada's most extreme environments